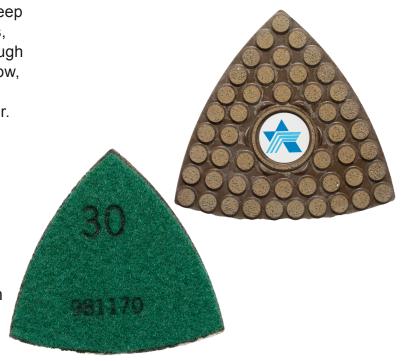

## **CORNER TOOL**

Introducing a tool that can effectively polish deep into corners and hard-to-reach areas! Corners, edges, stairs, and door jambs often pose a tough challenge, even for experienced operators. Now, with the BSD Corner Tool, getting close to the edge and deep into corners is easier than ever.

## **Features**

- Expected lifespan 6-8 hours
- Available in 30, 50, 100, 200 and 400 grit
- Velcro attachment
- For aggressive grinding with superb finish
- Long life and superior performance
- Compatible with most multi tools
- Recommended for wet grinding
- Wet grinding recommended for OSHA compliance